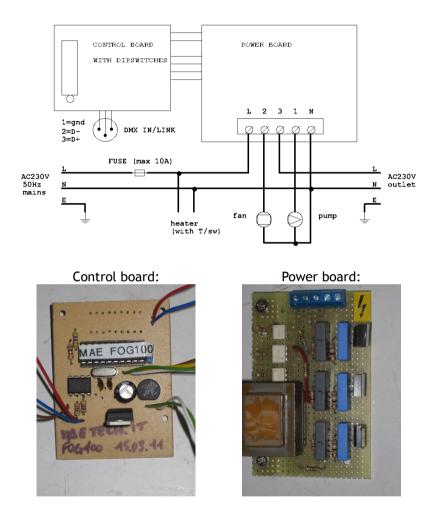

#### Electrical scheme

rev 1.1 - 01.04.2011 www.maetech.it maetech@email.it

MaE Tech

#### Features and Specifications:

- 3 standard DMX channels;
- intelligent smoke emission control;
- internal fan control: auto, always off, always on;
- auxiliary 230Vac output for external fan or other device (5A max).

#### Dmx channel occupation:

Channel 1: Smoke control.

| 0-15    | No smoke emission (0%)             |
|---------|------------------------------------|
| 16-239  | Intelligent smoke regulation:      |
| 16-31   | 100ms every 8 s output (1,3%)      |
| 32-47   | 100ms every 6 s output (1,7%)      |
| 48-63   | 100ms every 4 s output (2,5%)      |
| 64-79   | 100ms every 3 s output (3,4%)      |
| 80-95   | 100ms every 2 s output (5%)        |
| 96-111  | 100ms every 1,5 s output (7%)      |
| 112-12  | .7 100ms every 1,1 s output (9%)   |
| 128-14  | 100ms every 850 ms output (12%)    |
| 144-15  | i9 100ms every 600 ms output (17%) |
| 160-17  | 75 100ms every 450 ms output (22%) |
| 176-19  | 100ms every 300 ms output (33%)    |
| 192-20  | 100ms every 250 ms output (40%)    |
| 208-22  | 100ms every 200 ms output (50%)    |
| 224-23  | 100ms every 150 ms output (67%)    |
| 240-255 | Continuous smoke emission (100%)   |

Slow rates are particularly indicated to obtain a soft haze effect.

Channel 2: Internal Fan Control.

| 0-63    | On when channel 1 is higher than 15 |
|---------|-------------------------------------|
| 64-191  | Always Off                          |
| 192-255 | Always On                           |

#### Channel 3: Auxiliary output.

0-63 On when channel 1 is higher than 1564-191 Always Off192-255 Always On