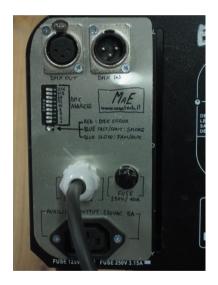

### Indicator led meanings:

Turned off: no power or stand-by.

*Flashing red:* DMX error. Either wrong DMX address setting, either no signal or no-DMX signal connected.

*Flashing blue, slow:* Only fan and/or auxiliary output active.

Flashing blue, fast: intelligent smoke regulation active.

Steady blue: continuous smoke output active.

### Please note: (rev 1.1)

- This controller does not have a temperature control, so please wait for the machine to become ready (hot) before raising channel 1.
- If any DMX error occurs the machine immediately turns off SMOKE, FAN and AUX. With very slow DMX rates a sporadic and short error may occur.